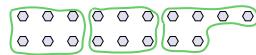

## Use the shapes provided to answer the questions.

Ex) How many groups of 6 can you make with the 18 shapes below?

How many groups of 3 can you make

How many groups of 7 can you make

 $\Diamond$   $\Diamond$   $\Diamond$   $\Diamond$   $\Diamond$   $\Diamond$   $\Diamond$ 

with the 33 shapes below?

with the 14 shapes below?

1) How many groups of 3 can you make with the 27 shapes below?

3) How many groups of 7 can you make with the 21 shapes below?

| Δ | Δ | Δ | Δ | Δ | Δ | Δ | Δ | Δ | Δ |
|---|---|---|---|---|---|---|---|---|---|
| Δ |   | Δ | Δ | Δ |   |   |   | Δ | Δ |
| Δ |   |   |   |   |   |   |   |   |   |