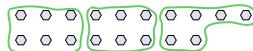

## Use the shapes provided to answer the questions.

Ex) How many groups of 6 can you make with the 18 shapes below?

 $\triangle$   $\triangle$   $\triangle$   $\triangle$   $\triangle$   $\triangle$   $\triangle$   $\triangle$  $\triangle \triangle \triangle \triangle \triangle$ 

with the 27 shapes below?

How many groups of 3 can you make with the 33 shapes below?

How many groups of 7 can you make with the 21 shapes below?

How many groups of 3 can you make

How many groups of 7 can you make with the 14 shapes below?