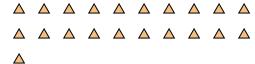

with the 33 shapes below?

with the 14 shapes below?

1) How many groups of 3 can you make with the 27 shapes below?

3) How many groups of 7 can you make with the 21 shapes below?

| Δ | Δ | Δ | Δ | Δ | Δ | Δ | Δ | Δ | Δ |
|---|---|---|---|---|---|---|---|---|---|
| Δ |   | Δ | Δ | Δ |   |   |   | Δ | Δ |
| Δ |   |   |   |   |   |   |   |   |   |