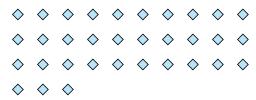

## Use the shapes provided to answer the questions.

Ex) How many groups of 6 can you make with the 18 shapes below?

How many groups of 3 can you make

How many groups of 7 can you make

 $\Diamond$   $\Diamond$   $\Diamond$   $\Diamond$   $\Diamond$   $\Diamond$   $\Diamond$ 

with the 33 shapes below?

with the 14 shapes below?

1) How many groups of 3 can you make with the 27 shapes below?

3) How many groups of 7 can you make with the 21 shapes below?

| Δ | Δ | Δ | Δ | Δ | Δ | Δ | Δ | Δ | Δ |
|---|---|---|---|---|---|---|---|---|---|
| Δ |   | Δ | Δ | Δ |   |   |   | Δ | Δ |
| Δ |   |   |   |   |   |   |   |   |   |