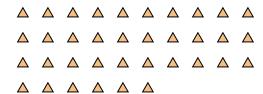

5) How many groups of 9 can you make with the 27 shapes below?

6) How many groups of 6 can you make with the 36 shapes below?

7) How many groups of 3 can you make with the 36 shapes below?

How many groups of 6 can you make with the 36 shapes below?

| Δ | Δ | Δ | Δ | Δ | Δ | Δ | Δ | Δ | Δ |
|---|---|---|---|---|---|---|---|---|---|
| Δ | Δ | Δ | Δ | Δ | Δ | Δ | Δ | Δ | Δ |
| Δ | Δ | Δ | Δ | Δ | Δ | Δ | Δ | Δ | Δ |
| Δ | Δ | Δ | Δ | Δ | Δ |   |   |   |   |