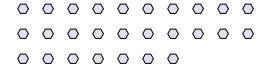

3) How many groups of 2 can you make with the 40 shapes below?

| $\bigcirc$ | $\langle$ | $\langle \!                                   $ |
|------------|-----------|-----------|-----------|-----------|-----------|-----------|-----------|-----------|-------------------------------------------------|
|            |           |           |           |           |           |           |           |           |                                                 |
|            |           |           |           |           |           |           |           |           |                                                 |
|            |           |           |           |           |           |           |           |           |                                                 |

## Use the shapes provided to answer the questions.

How many groups of 3 can you make with the 30 shapes below?

How many groups of 4 can you make How many groups of 2 can you make with the 28 shapes below? with the 40 shapes below?