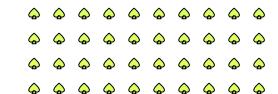

3) How many groups of 2 can you make with the 40 shapes below?

| $\bigcirc$ | $\langle$ | $\langle \!                                   $ |
|------------|-----------|-----------|-----------|-----------|-----------|-----------|-----------|-----------|-------------------------------------------------|
|            |           |           |           |           |           |           |           |           |                                                 |
|            |           |           |           |           |           |           |           |           |                                                 |
|            |           |           |           |           |           |           |           |           |                                                 |

5) How many groups of 9 can you make with the 27 shapes below?

6) How many groups of 6 can you make with the 36 shapes below?

7) How many groups of 3 can you make with the 36 shapes below?

How many groups of 6 can you make with the 36 shapes below?