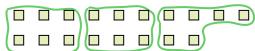

## Use the shapes provided to answer the questions.

Ex) How many groups of 6 can you make with the 18 shapes below?

How many groups of 4 can you make

with the 28 shapes below?

1) How many groups of 3 can you make with the 30 shapes below?

## Use the shapes provided to answer the questions.

How many groups of 3 can you make with the 30 shapes below?

How many groups of 4 can you make How many groups of 2 can you make with the 28 shapes below? with the 40 shapes below?