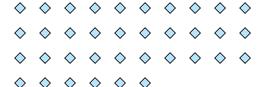

4) How many groups of 4 can you make with the 32 shapes below?

| $\bigcirc$ |
|------------|------------|------------|------------|------------|------------|------------|------------|------------|------------|
| 0          | 0          | 0          | 0          | 0          | 0          | 0          | 0          | 0          | 0          |
| 0          | 0          | 0          | 0          | 0          | 0          | 0          | 0          | 0          | 0          |
| $\bigcirc$ | $\bigcirc$ |            |            |            |            |            |            |            |            |

How many groups of 4 can you make with the 32 shapes below?

| $\bigcirc$ | C |
|------------|------------|------------|------------|------------|------------|------------|------------|------------|---|
| $\bigcirc$ |   |
| 0          | 0          | 0          | 0          | 0          | 0          | 0          | 0          | 0          | C |
| $\bigcirc$ | $\bigcirc$ |            |            |            |            |            |            |            |   |