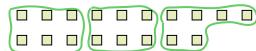

5) How many groups of 9 can you make with the 27 shapes below?

6) How many groups of 6 can you make with the 36 shapes below?

7) How many groups of 3 can you make with the 36 shapes below?

How many groups of 6 can you make with the 36 shapes below?

6) How many groups of 6 can you make with the 36 shapes below?

7) How many groups of 3 can you make with the 36 shapes below?

How many groups of 6 can you make with the 36 shapes below?

9) How many groups of 4 can you make with the 36 shapes below?