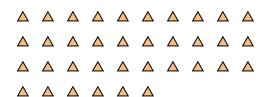

How many groups of 8 can you make with the 24 shapes below?

 $\Diamond$ 

11) How many groups of 8 can you make with the 24 shapes below?

1-10

11

Answers

3

8

**16**