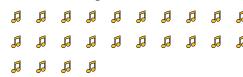

How many groups of 6 can you make with the 12 shapes below?

5) How many groups of 2 can you make with the 4 shapes below?

7) How many groups of 9 can you make with the 18 shapes below?

9) How many groups of 2 can you make with the 32 shapes below?