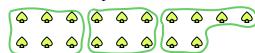

## Use the shapes provided to answer the questions.

Ex) How many groups of 6 can you make with the 18 shapes below?

How many groups of 7 can you make with the 21 shapes below?

How many groups of 3 can you make with the 24 shapes below?