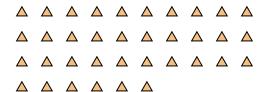

How many groups of 6 can you make with the 12 shapes below?

5) How many groups of 2 can you make with the 4 shapes below?

7) How many groups of 9 can you make with the 18 shapes below?

9) How many groups of 2 can you make with the 32 shapes below?