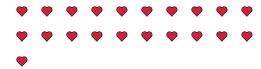

How many groups of 8 can you make with the 24 shapes below?

 $\Diamond$ 

11) How many groups of 8 can you make with the 24 shapes below?

1-10

11

Answers

3

8

**16**