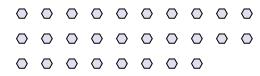

## Use the shapes provided to answer the questions.

Ex) How many groups of 6 can you make with the 18 shapes below?

How many groups of 7 can you make with the 21 shapes below?

How many groups of 3 can you make with the 24 shapes below?