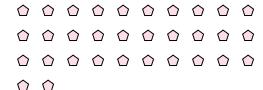

How many groups of 5 can you make with the 20 shapes below?

How many groups of 9 can you make with the 36 shapes below?

**10**) How many groups of 2 can you make with the 28 shapes below?

How many groups of 5 can you make with the 40 shapes below?

How many groups of 5 can you make with the 20 shapes below?

How many groups of 9 can you make with the 36 shapes below?

**10**) How many groups of 2 can you make with the 28 shapes below?

Math

How many groups of 5 can you make with the 40 shapes below?