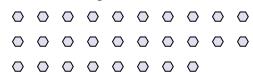

How many groups of 5 can you make with the 20 shapes below?

How many groups of 9 can you make with the 36 shapes below?

**10**) How many groups of 2 can you make with the 28 shapes below?

How many groups of 5 can you make with the 40 shapes below?

How many groups of 5 can you make with the 20 shapes below?

How many groups of 9 can you make with the 36 shapes below?

**10**) How many groups of 2 can you make with the 28 shapes below?

Math

How many groups of 5 can you make with the 40 shapes below?