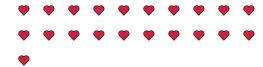

How many groups of 5 can you make with the 20 shapes below?

How many groups of 9 can you make with the 36 shapes below?

**10**) How many groups of 2 can you make with the 28 shapes below?

How many groups of 5 can you make with the 40 shapes below?

How many groups of 5 can you make with the 20 shapes below?

How many groups of 9 can you make with the 36 shapes below?

**10**) How many groups of 2 can you make with the 28 shapes below?

Math

How many groups of 5 can you make with the 40 shapes below?