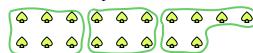

## Use the shapes provided to answer the questions.

Ex) How many groups of 6 can you make with the 18 shapes below?

How many groups of 7 can you make with the 21 shapes below?

How many groups of 3 can you make with the 24 shapes below?