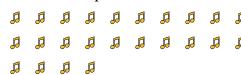

How many groups of 5 can you make with the 20 shapes below?

How many groups of 9 can you make with the 36 shapes below?

**10**) How many groups of 2 can you make with the 28 shapes below?

How many groups of 5 can you make with the 40 shapes below?

How many groups of 5 can you make with the 20 shapes below?

How many groups of 9 can you make with the 36 shapes below?

**10**) How many groups of 2 can you make with the 28 shapes below?

Math

How many groups of 5 can you make with the 40 shapes below?