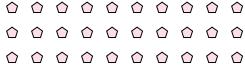

How many groups of 8 can you make with the 24 shapes below?

 $\Diamond$ 

11) How many groups of 8 can you make with the 24 shapes below?

1-10

11

Answers

3

8

**16**