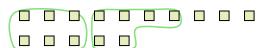

## Use the shapes provided to answer the questions.

Ex) There are 15 shapes below. How many groups of 6 can you make with them? How many will you have left over?

2) There are 27 shapes below. How many

many will you have left over?

groups of 4 can you make with them? How

There are 18 shapes below. How many groups of 3 can you make with them? How many will you have left over?

Ex. 2 3

1. **6 0** 

Answers |

\_\_\_\_

There are 11 shapes below. How many groups of 2 can you make with them? How