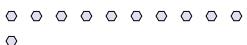

**6)** There are 16 shapes below. How many groups of 6 can you make with them? How many will you have left over?

There are 11 shapes below. How many groups of 3 can you make with them? How many will you have left over?

5) There are 11 shapes below. How many groups of 9 can you make with them? How many will you have left over?

6) There are 16 shapes below. How many groups of 6 can you make with them? How many will you have left over?

7) There are 11 shapes below. How many groups of 3 can you make with them? How many will you have left over?

 $\Diamond$ 

8) There are 30 shapes below. How many groups of 6 can you make with them? How many will you have left over?