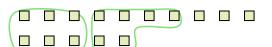

**6)** There are 16 shapes below. How many groups of 6 can you make with them? How many will you have left over?

There are 11 shapes below. How many groups of 3 can you make with them? How many will you have left over?

5) There are 11 shapes below. How many groups of 9 can you make with them? How many will you have left over?

6) There are 16 shapes below. How many groups of 6 can you make with them? How many will you have left over?