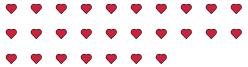

groups of 4 can you make with them? How

There are 18 shapes below. How many groups of 3 can you make with them? How many will you have left over?

Ex. 2 3

1. **6 0** 

Answers |

\_\_\_\_

There are 11 shapes below. How many groups of 2 can you make with them? How

many will you have left over?

6. **2 4** 

7. 3 2

8. \_ 5 \_ 0

 $\begin{bmatrix} 1 & 5 & 0 \end{bmatrix}$ 

4) There are 16 shapes below. How many groups of 4 can you make with them? How many will you have left over?