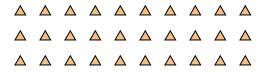

There are 30 shapes below. How many groups of 6 can you make with them? How many will you have left over?

| Δ | Δ | Δ | Δ | Δ | Δ | Δ | Δ | Δ | Δ |
|---|---|---|---|---|---|---|---|---|---|
| Δ | Δ | Δ | Δ | Δ | Δ | Δ | Δ | Δ | Δ |
| Δ | Δ | Δ | Δ | Δ | Δ | Δ | Δ | Δ | Δ |